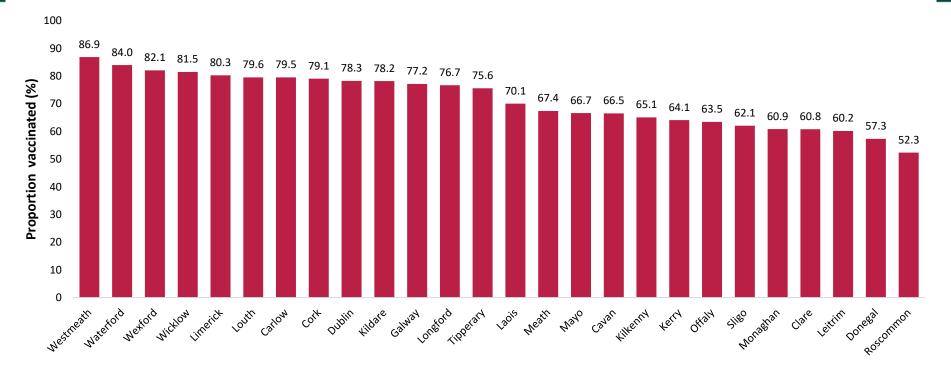

#### **H** Influenza vaccination uptake in those aged 65 years and over, by counties, 2023-2024

hpsc

Data source: data extract of vaccinations from IIS. Data source for denominator: HIU 2021 Popul Projection