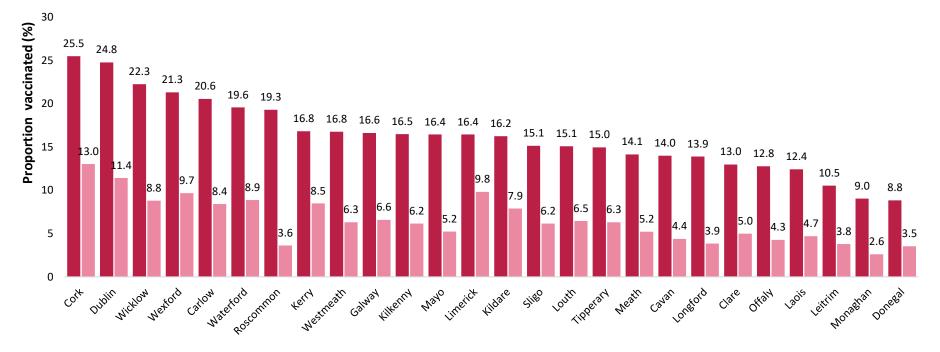

### **H**aged 2-17 years, by counties, 2023-2024

hpsc

■ ≥2-12 yrs ■ ≥13-17 yrs

Data source for denominator: HIU 2021 Popul Projection