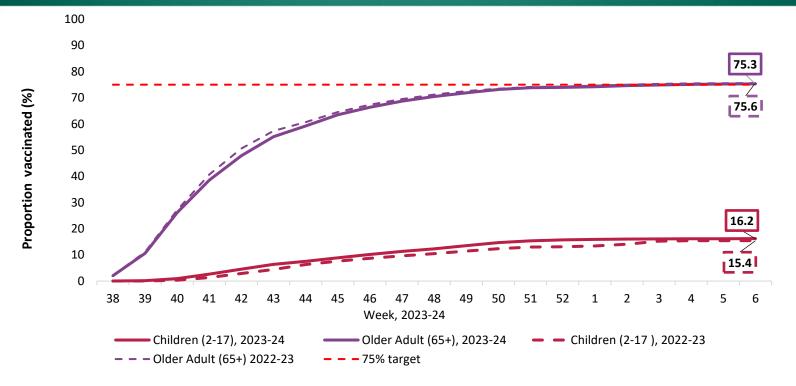

### Influenza vaccination uptake, by age group, 2023\*-2024 season vs same period 2022-2023

hpsc

\*Since 18<sup>th</sup> September 2023 Data source: data extract of vaccinations from IIS. Data source for denominator: HIU 2021 Popul Projection

The uptake rates are calculated as follows:

- Influenza uptake rates by age group are calculated based on the proportion of individuals in the specified age group who are vaccinated during the period 18<sup>th</sup> September 2023 -11<sup>th</sup> February 2023.
- 2. Rates by age groups for the 2023/2024 season are calculated using HIU 2021 Popul Projection estimates.
- COVAX system, which collects vaccination data related influenza vaccines administered to the Irish population by GPs, pharmacies, hospitals and community vaccinators.